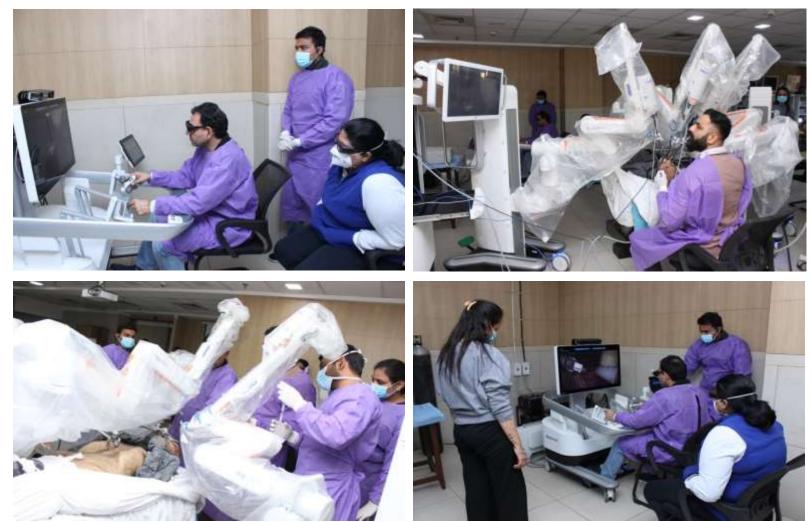

### Hugo Robotic Cadaveric Workshop Super specialty : 01/03/2024 BPS

Animal Tissue Workshop PG : 02/03/2024 GI Surgery

# Hugo Robotic Cadaveric Course (MeHNAT) Super specialty : 04/03/2024 SET Facility

IAP-BLS Course For HCP PG : 08/03/2024 Department Of Pediatrics

#### HUGO RAS Cadaveric Workshop Super Specialty : 12/03/2024 BPS

Hands on Training on IPC Practices Nursing Officers :14/03/2024 HICCOM, Main AIIMS

# HUGO RAS Simulation Animal Tissue Workshop 15/03/2024 SET Facility

Surgical Oncology Workshop Super Specialty : 23/03/2024 Oncology Surgery IRCH

# Hugo RAS Surgical Simulation Training March 2024 SET Facility