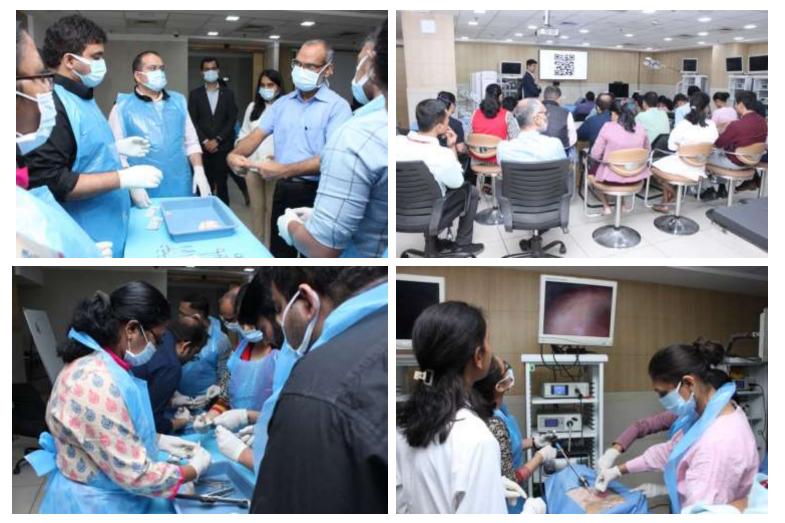

### Hugo Robotic Cadaveric Workshop Super specialty : 01/03/2024 BPS

Animal Tissue Workshop PG : 02/03/2024 GI Surgery

# Hugo Robotic Cadaveric Course (MeHNAT) Super specialty : 04/03/2024 SET Facility

IAP-BLS Course For HCP PG : 08/03/2024 Department Of Pediatrics

#### HUGO RAS Cadaveric Workshop Super Specialty : 12/03/2024 BPS

Hands on Training on IPC Practices Nursing Officers :14/03/2024 HICCOM, Main AIIMS

# HUGO RAS Simulation Animal Tissue Workshop 15/03/2024 SET Facility

Surgical Oncology Workshop Super Specialty : 23/03/2024 Oncology Surgery IRCH