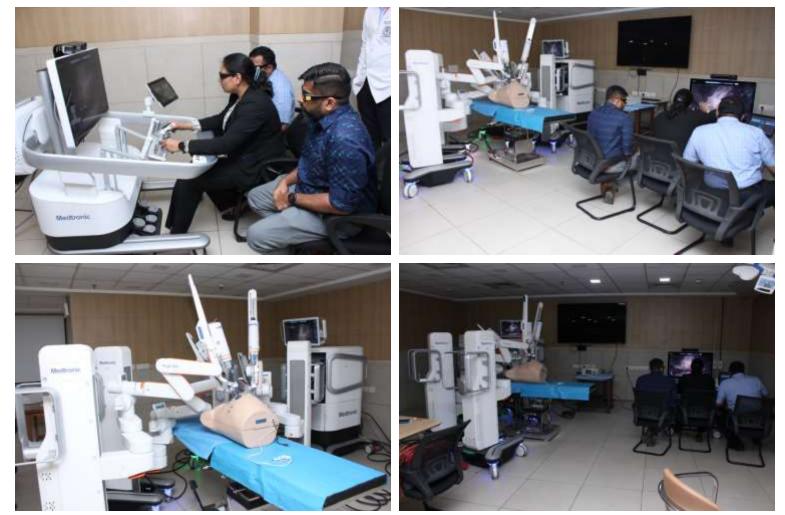

### Hugo Robotic Cadaveric Workshop Super specialty : 01/03/2024 BPS







Animal Tissue Workshop PG : 02/03/2024 GI Surgery







# Hugo Robotic Cadaveric Course (MeHNAT) Super specialty : 04/03/2024 SET Facility







IAP-BLS Course For HCP PG : 08/03/2024 Department Of Pediatrics







#### HUGO RAS Cadaveric Workshop Super Specialty : 12/03/2024 BPS







Hands on Training on IPC Practices Nursing Officers :14/03/2024 HICCOM, Main AIIMS







# HUGO RAS Simulation Animal Tissue Workshop 15/03/2024 SET Facility







Surgical Oncology Workshop Super Specialty : 23/03/2024 Oncology Surgery IRCH







# Hugo RAS Surgical Simulation Training March 2024 SET Facility







# Hugo RAS Surgical Simulation Training March 2024 SET Facility