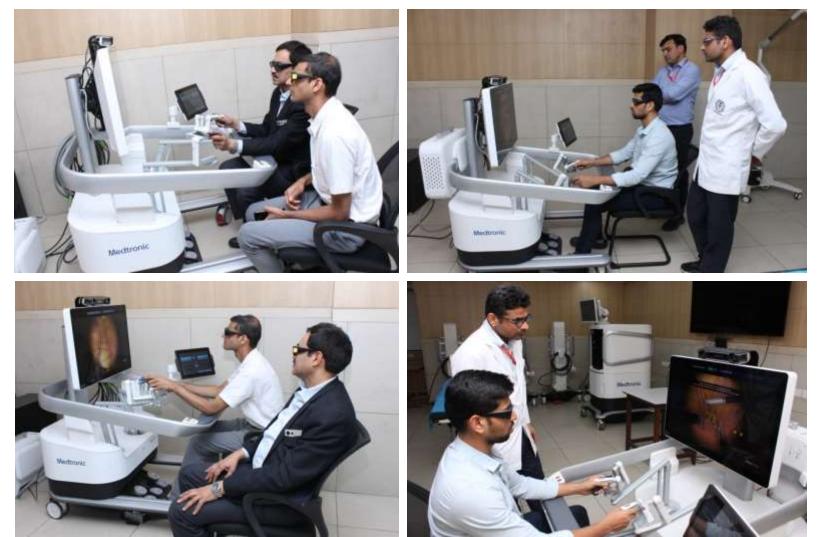

### Hugo Robotic Cadaveric Workshop Super specialty : 01/03/2024 BPS







Animal Tissue Workshop PG : 02/03/2024 GI Surgery







# Hugo Robotic Cadaveric Course (MeHNAT) Super specialty : 04/03/2024 SET Facility







IAP-BLS Course For HCP PG : 08/03/2024 Department Of Pediatrics







#### HUGO RAS Cadaveric Workshop Super Specialty : 12/03/2024 BPS







Hands on Training on IPC Practices Nursing Officers :14/03/2024 HICCOM, Main AIIMS







# HUGO RAS Simulation Animal Tissue Workshop 15/03/2024 SET Facility







Surgical Oncology Workshop Super Specialty : 23/03/2024 Oncology Surgery IRCH







# Hugo RAS Surgical Simulation Training March 2024 SET Facility







# Hugo RAS Surgical Simulation Training March 2024 SET Facility