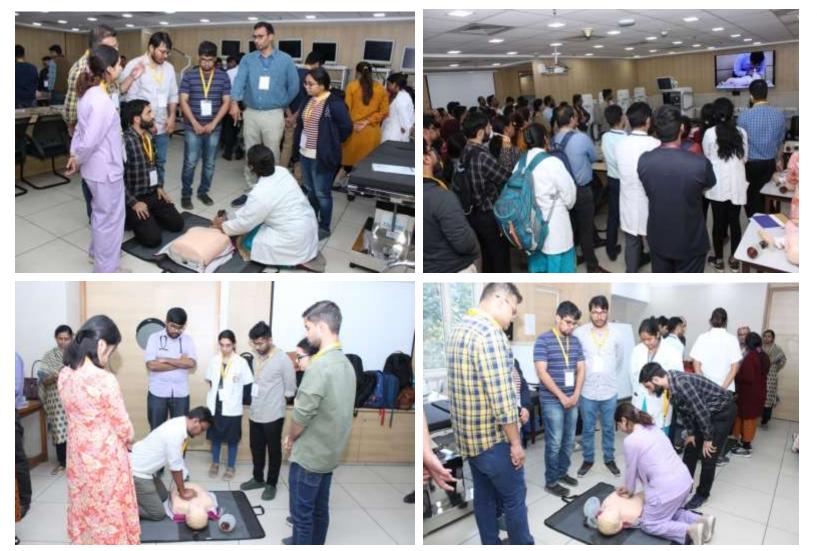

# Hugo Robotic Cadaveric Course (MeHNAT) Super specialty : 04/03/2024 SET Facility

IAP-BLS Course For HCP PG : 08/03/2024 Department Of Pediatrics