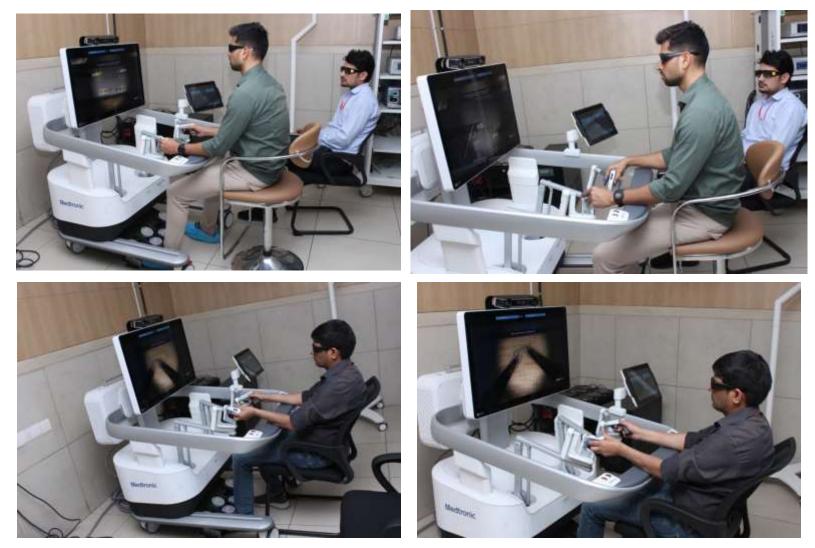

### Hugo Robotic Cadaveric Workshop Super specialty : 01/03/2024 BPS







Animal Tissue Workshop PG : 02/03/2024 GI Surgery







# Hugo Robotic Cadaveric Course (MeHNAT) Super specialty : 04/03/2024 SET Facility







IAP-BLS Course For HCP PG : 08/03/2024 Department Of Pediatrics







#### HUGO RAS Cadaveric Workshop Super Specialty : 12/03/2024 BPS







Hands on Training on IPC Practices Nursing Officers :14/03/2024 HICCOM, Main AIIMS







# HUGO RAS Simulation Animal Tissue Workshop 15/03/2024 SET Facility







Surgical Oncology Workshop Super Specialty : 23/03/2024 Oncology Surgery IRCH







# Hugo RAS Surgical Simulation Training March 2024 SET Facility







# Hugo RAS Surgical Simulation Training March 2024 SET Facility