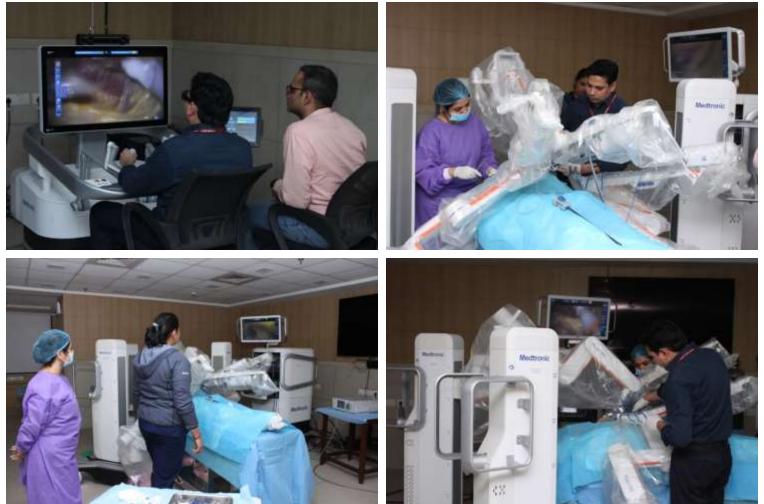

### Hugo Robotic Cadaveric Workshop Super specialty : 01/03/2024 BPS

Animal Tissue Workshop PG : 02/03/2024 GI Surgery

# Hugo Robotic Cadaveric Course (MeHNAT) Super specialty : 04/03/2024 SET Facility

IAP-BLS Course For HCP PG : 08/03/2024 Department Of Pediatrics

#### HUGO RAS Cadaveric Workshop Super Specialty : 12/03/2024 BPS

Hands on Training on IPC Practices Nursing Officers :14/03/2024 HICCOM, Main AIIMS

# HUGO RAS Simulation Animal Tissue Workshop 15/03/2024 SET Facility

Surgical Oncology Workshop Super Specialty : 23/03/2024 Oncology Surgery IRCH

# Hugo RAS Surgical Simulation Training March 2024 SET Facility